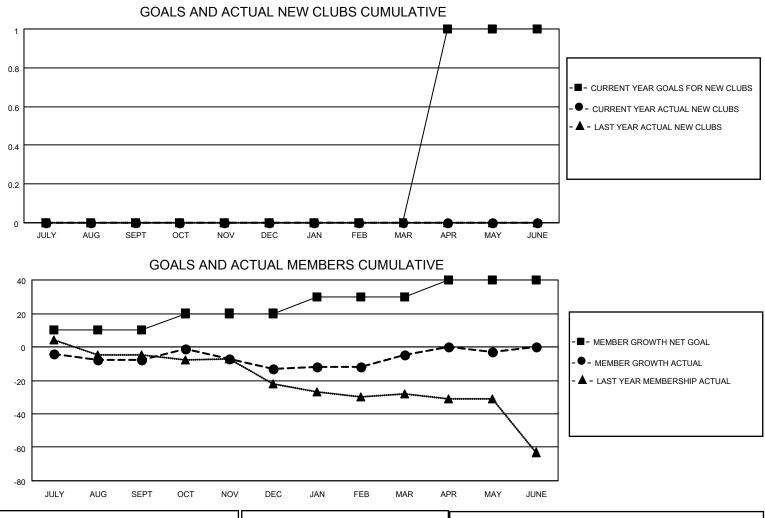

## LOCATION NORTH CAROLINA

District 31 N

Results as of: 5/31/2023

| Clubs                 |               |           |               | Members               |                        |                         |                                                    |
|-----------------------|---------------|-----------|---------------|-----------------------|------------------------|-------------------------|----------------------------------------------------|
| RESULTS FOR 2022-2023 |               |           |               | RESULTS FOR 2022-2023 |                        |                         |                                                    |
| QUARTER               | NEW CLUB GOAL | NEW CLUBS | DROPPED CLUBS | QUARTER               | BER GROWTH NET<br>GOAL | MEMBER GROWTH<br>ACTUAL | DROPPED<br>MEMBERS ACTUAL<br>(including transfers) |
| JULY/AUG/SEPT         | 0             | 0         | 0             | JULY/AUG/SEPT         | 10                     | 24                      | 29                                                 |
| OCT/NOV/DEC           | 0             | 0         | 1             | OCT/NOV/DEC           | 10                     | 26                      | 30                                                 |
| JAN/FEB/MAR           | 0             | 0         | 0             | JAN/FEB/MAR           | 10                     | 37                      | 28                                                 |
| APR/MAY/JUNE          | 1             | 0         | 0             | APR/MAY/JUNE          | 10                     | 19                      | 13                                                 |

| DROPPED CLUBS: 1 | 29 CLUBS OF 53 ADDED 1 OR<br>MORE NEW MEMBERS | GENDER DISTRIBUTION                 |              |  |
|------------------|-----------------------------------------------|-------------------------------------|--------------|--|
|                  |                                               | MALE                                | 643 (65.48%) |  |
|                  |                                               | FEMALE                              | 339 (34.52%) |  |
| DROPPED MEMBERS  |                                               | NON BINARY                          | 0 (0.00%)    |  |
|                  |                                               | PREFER NOT TO ANSWER                | 0 (0.00%)    |  |
| DECEASED 20      |                                               |                                     |              |  |
| CLUB CANCELLED 6 | CLICK HERE FOR CUMULATIVE                     | TOTAL FAMILY UNIT MEMBERS           | 237          |  |
| OTHER 74         | MEMBERSHIP DATA                               |                                     |              |  |
| TOTAL 100        |                                               | FAMILY MEMBERS PAYING HALF DUES 122 |              |  |
|                  |                                               |                                     |              |  |